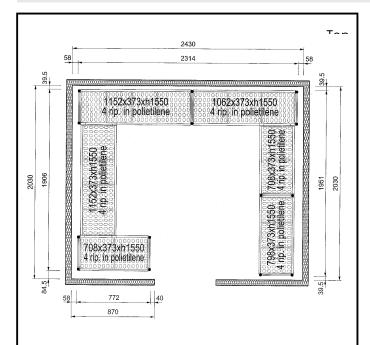

## Stainless Steel Preparation Aluminum Shelving Set for 2430x2030 mm cold rooms

| ITEM #  |  |  |
|---------|--|--|
| MODEL # |  |  |
| NAME #  |  |  |
|         |  |  |
| SIS #   |  |  |
| AIA#    |  |  |

137102 (CRS2420)

Shelving set, composed of aluminium uprights and 4 polyethylene louvered shelves, for 2430x2030 mm cold rooms

### Item No.

4-level shelving set. Designed for corner installation along the sides of the cold room. Louvered sectional polyethylene shelves (depth=373mm). Aluminium (20 micron) side uprights (height=1550mm). Adjustable feet.

### **Key Information:**

External dimensions, Width:

137102 (CRS2420)708 mmExternal dimensions, Depth:373 mmExternal dimensions, Height:1550 mmMax loading weight:3200 kgNet weight:95 kgUprights2