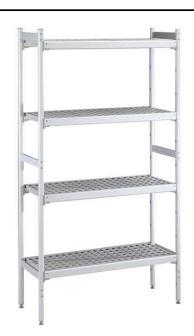

137102 (CRS2420)

Shelving set, composed of aluminium uprights and 4 polyethylene louvered shelves, for 2430x2030 mm cold rooms

### Item No.

4-level shelving set. Designed for corner installation along the sides of the cold room. Louvered sectional polyethylene shelves (depth=373mm). Aluminium (20 micron) side uprights (height=1550mm). Adjustable feet.

#### Construction

- Uprights and shelf frames constructed entirely in anodized aluminium (20 micron).
- 4 tiers.
- Shelves made by section of polyethylene tablets.
- Sectional polyethylene shelves are dishwasher safe.